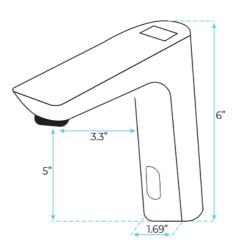

## Specs:

- Power: DC:6V(4AA alkaline battery)
- AC:220V-240V; 50/60HZ
- Water Consumption: 0.05Mpa-0.6Mpa
- Detection Zone: 16-32 cm or adjustable
- Motor valve lifespan: up to 500000 flushes
- Battery lifespan: 100000 cycles
- Static Power Consumption:
  0.36mw
- Working Power consumption:
  0.5mw
- Inductive Opening Time: < 1 second
- Inductive Closing Time: < 2 second
- Dia.of inlet / outlet pipe: G1/2"
- Flux: ≥0.07L/S
- Temperature: 0.1-50°/C
- Dia of installing faucet: 33~35mm
- Flow Rate : 1.8 GPM