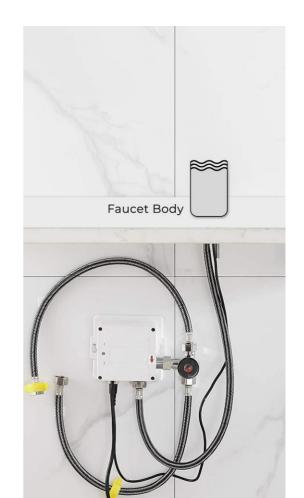

## Specs:

- Power: DC:6V(4AA alkaline battery)
- AC:220V-240V; 50/60HZ
- Water Consumption: 0.05Mpa-0.6Mpa
- Detection Zone: 16-32 cm or adjustable
- Motor valve lifespan: up to 500000 flushes
- Battery lifespan: 100000 cycles
- Static Power Consumption:
  0.36mw
- Working Power consumption:
  0.5mw
- Inductive Opening Time: < 1 second
- Inductive Closing Time: < 2 second
- Dia.of inlet / outlet pipe: G1/2"
- Flux: ≥0.07L/S
- Temperature: 0.1-50°/C
- Dia of installing faucet: 33~35mm
- Flow Rate : 1.8 GPM