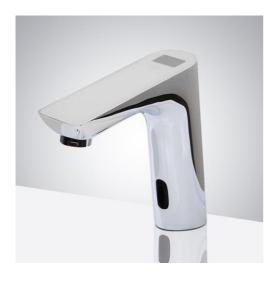

## DIGITAL DISPLAY COMMERCIAL AUTOMATIC TOUCH FREE MOTION SENSOR FAUCET IN CHROME SPECS